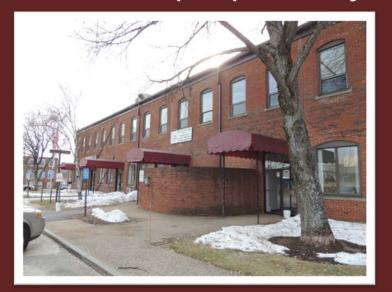

# **FOR LEASE** Great wide open space for any retail or office application

\$2,000/mo\* \*Most everything included

2,100 SF of Professional/Office Space

Ample Parking & Signage

Bank of N.H. & access to Main St across the street

61 Beacon Street West Unit #3 -Streetcar Place Downtown Laconia

Kevin Sullivan Sales Associate Office: 603.528.3388 Cell: 603.630.3276 ksullivan@weekscommercial.com

Weeks Commercial, 350 Court Street, Laconia, NH 03246 www.weekscommercial.com

This turn of the century landmark building has been meticulously renovated over the years to accommodate office/retail businesses. Situated in the heart of downtown Laconia, the property was initially utilized in the construction of street cars and railroad cars. Beginning in the 1980s the owner began updating the property, which continued into 2005. The present owner has installed a new heating system, sprinkler system, water main and HVAC units. Additionally, the bathrooms have been remodeled, lighting fixtures improved, and the parking lot resurfaced. The building has a total of 32,724 square feet with parking for 110 cars.