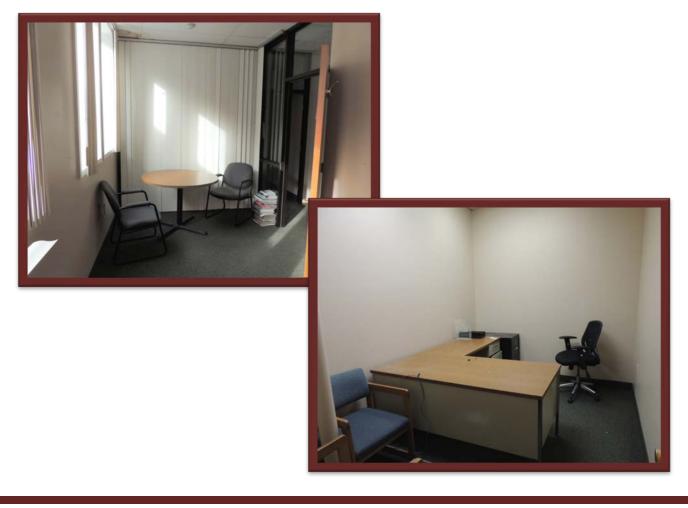

This 2,100 square foot unit has most recently been home to Genesis Mental Health Executive Offices, and features 9 private offices, reception area, conference room & more.

The property includes a varied tenant mix, excellent exposure, and convenient access. Join other Tenants such as, the NH State Department of Administrative Services, Hector's Fine Food and Spirits, Winnisquam Printing and Allstaff Corporation.