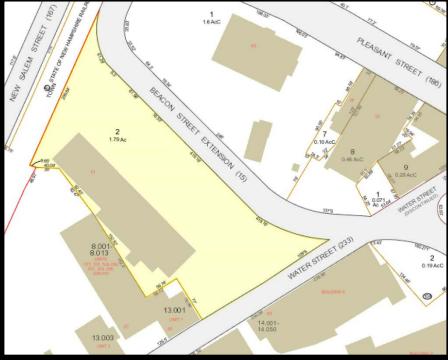

Tax Map/Lot No.       | 423 15 2         |
| Current Tax Rate/1000 | \$21.03          |

Г

| PROPERTY DATA               |                       |
|-----------------------------|-----------------------|
| Lot Size                    | 1.79 Acres            |
| Total Available Sq. Footage | 2,100+/- SF - Unit #3 |
| Building Sq. Footage        | 32,724                |

| CONSTRUCTION |                             |
|--------------|-----------------------------|
| Basement     | n/a                         |
| Construction | Masonry, Steel Frame, Other |
| Roof Type    | Membrane                    |
| Year Built   | 1930                        |

| LAND DATA      |           |
|----------------|-----------|
| Topography     | Level     |
| Deed Book/Page | 3087/0112 |

## LOCATOR MAPS





## PERMITTED USES

## ZONING

## 235 Attachment 2

### City of Laconia Table I Table of Permitted Uses

[Amended 12-8-1997 by Ord. No. 12.97.12; 10-26-1998 by Ord. No. 08.98.08; 5-22-2000 by Ord. No. 05.2000.05; 8-13-2001 by Ord. No. 05.2001.05; 10-22-2007 by Ord. No. 13.2007.13; 1-28-2008 by Ord. No. 01.2008.01; 3-9-2015 by Ord. No. 01.2015.01 by Ord. No. 2017-235-04 by Ord. No. 2017-235-05]

| RR1 | RR2 | RS | SFR | RG | RA | RESIDENTIAL USES                           | Р | CR | DR | BC | C | BCI | IP | Ι | AI |
|-----|-----|----|-----|----|----|--------------------------------------------|---|----|----|----|---|-----|----|---|----|
| С   | C   | С  | С   | C  | C  | Cluster subdivision - conventional housing | Ν | C  | Р  | N  | N | N   | Ν  | Ν | Ν  |
| Ν   | N   | Ν  | Ν   | N  | Ν