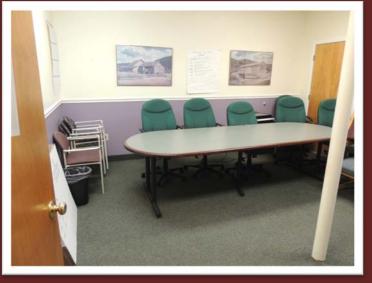

This 2,100 square foot unit has most recently been home to Genesis Mental Health Executive Offices, and features 9 private offices, reception area, conference room & more.

The property includes a varied tenant mix, excellent exposure, and convenient access. Join other Tenants such as, the NH State Department of Administrative Services, Hector's Fine Food and Spirits, Winnisquam Printing and Allstaff Corporation.